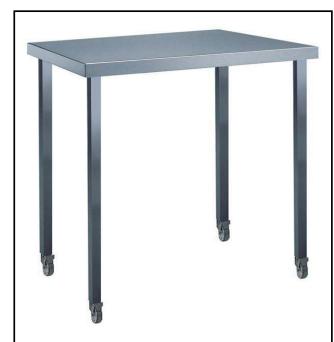

# Standard Preparation 1000 mm Work Table on Wheels

| ITEM#   |  |  |
|---------|--|--|
| MODEL # |  |  |
| NAME #  |  |  |
|         |  |  |
| SIS #   |  |  |
| AIA#    |  |  |

133241 (TG1000MN)

Work table on wheels 1000

#### Item No.

The 50mm high worktop in 304 AISI stainless steel, 1mm in thickness, has upturned edges and incorporates a layer of sound deadening, waterproof and fireproof material. Square section legs 40x40mm on wheels. Disassembled knock-down package.

#### Construction

- 50 mm worktop in 304 AISI stainless steel, 10/10 in thickness with upturned edges and reinforced waterproof underpanel, incorporates a layer of sound deadening materials.
- 400 or 600 mm wide single drawer, chest of 4 drawers, lower shelf, three-sided underframe and set of castors as alternative to the feet, can be fitted as optional on all work tables.
- 40 mm-thick lower shelf (available as optional accessory on some models) slots easily into place at a height of 200 mm from the floor. Lower shelf is compulsory to install the chest of drawers.
- Table top slots into legs without using screws to facilitate installation.
- Square section legs and castors included.