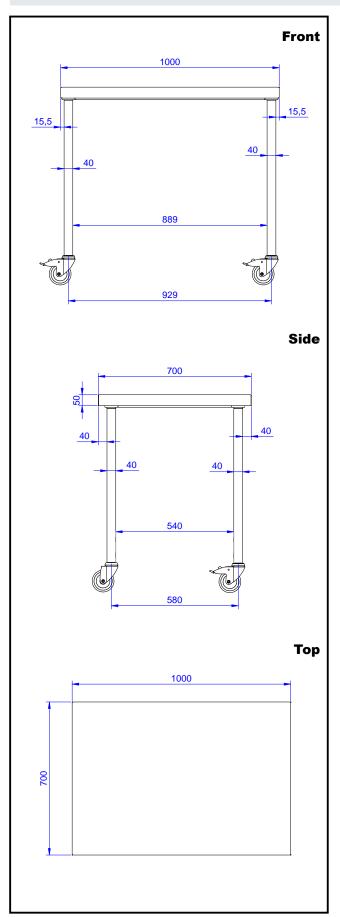

## **Key Information:**

External dimensions, Width:

133241 (TG1000MN) 1000 mm

External dimensions, Depth:

700 mm

**External dimensions,** Height:

900 mm

**Worktop thickness:** 

50 mm

Net weight:

35 kg

Standard Preparation 1000 mm Work Table on Wheels